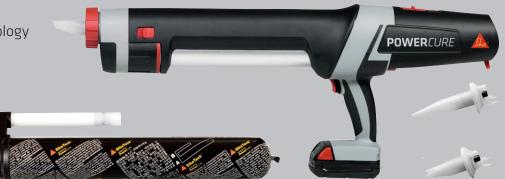

## Sikaflex®-268 PowerCure BOOST YOUR BOND

- Increase production efficiency
- Fast cure adhesive system for assembling and direct glazing
- Very good processing and tooling characteristics

## HIGH PERFORMANCE, FAST CURING ADHESIVE SYSTEM FOR ASSEMBLY AND GLAZING MARINE APPLICATIONS

Sikaflex®-268 PoweCure is an accelerated polyurethane adhesive system suitable for glass and assembly bonding applications where fast curing is required. Boost your production line with Sikaflex®-268 PoweCure, delivering higher quality in less time.

## **FEATURES AND BENEFITS**

- Fast-curing by PowerCure Technology
- Assembly bonding
- Direct Glazing
- Weathering stability
- Solvent free
- IMO and Type approved
- Long open time

| TECHNICAL PROPERTIES                             |                              |
|--------------------------------------------------|------------------------------|
| Chemical base                                    | Polyurethane                 |
| Color (CQP001-1)                                 | Black                        |
| Cure mechanism                                   | Moisture-curing <sup>A</sup> |
| Density (uncured) uncured                        | 1.3 kg/l                     |
| Non-sag properties (CQP061-1)                    | Very good                    |
| Application temperature                          | 10 - 35 °C                   |
| Open time (CQP526-1)                             | 30 minutes <sup>B</sup>      |
| Shrinkage (CQP014-1)                             | 1%                           |
| Shore A hardness (CQP023-1 / ISO 7619-1)         | 55                           |
| Tensile strength (CQP036-1 / ISO 527)            | 6 MPa                        |
| Elongation at break (CQP036-1 / ISO 527)         | 500 %                        |
| Tear propagation resistance (CQP045-1 / ISO 34)  | 13 N/mm                      |
| Tensile lap-shear strength (CQP046-1 / ISO 4587) | 4.5 MPa                      |
| Service temperature (CQP509-1 / CQP513-1)        | -50 - 90 °C                  |
| Shelf life (CQP016-1)                            | 9 months <sup>c</sup>        |