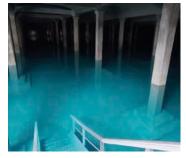

## Waterproofing of Clean and Drinking Water Structures:

- Reservoirs
- Water Tanks
- Channels
- Aqueducts
- Dams