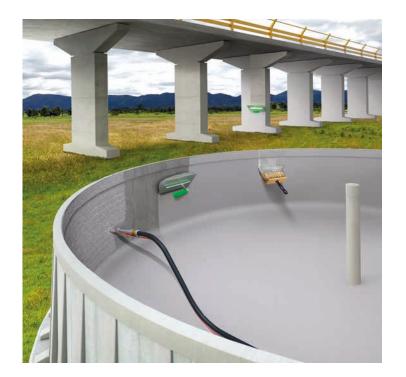

## Waterproofing of Clean and Drinking Water Structures:

- Reservoirs
- Water Tanks
- Channels
- Aqueducts
- Dams

#### Concrete Protection:

- Bridges
- Facades
- Balconies
- Protection in aggressive conditions (seaside, freeze-thaw cycles, and de-icing salts)
- Protection against carbonation and chlorides