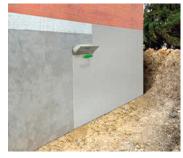

#### **Underground Waterproofing:**

- Basements
- Foundations
- Protection in underground aggressive environments (including radon gas)