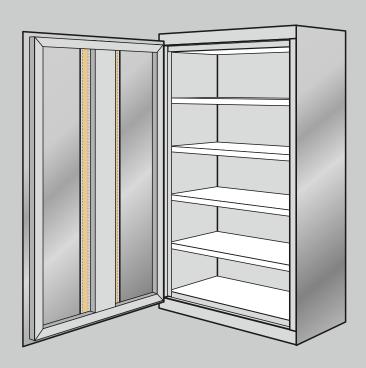

## ADHESIVE SOLUTIONS FOR THE METAL FURNITURE INDUSTRY

When a structural bond and a pleasant look have to be achieved at the same time, Sika's technologies provide the right answer. Our products meet the most demanding market requirements, providing competitive advantages and long-term results. Our solutions fully satisfy metal furniture production needs: stiffeners and metal hinges are structurally bonded on door and panel materials such as wood, plastics and metals with a safe and aesthetic bond.

Stiffener bonding: **SikaPower®-4588** only if applied before the painting process.

For pre-coated surfaces: **Sikaflex®-552 AT** or for faster assemblies, **Sikaflex®-953** can be used.