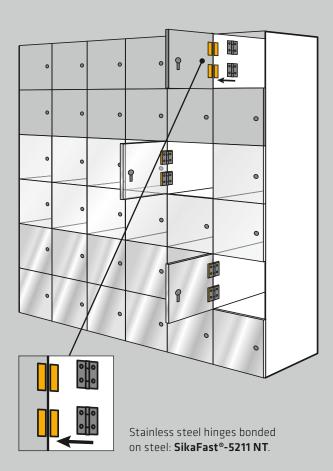

## ADHESIVE SOLUTIONS FOR THE METAL FURNITURE INDUSTRY

When a structural bond and a pleasant look have to be achieved at the same time, Sika's technologies provide the right answer. Our products meet the most demanding market requirements, providing competitive advantages and long-term results. Our solutions fully satisfy metal furniture production needs: stiffeners and metal hinges are structurally bonded on door and panel materials such as wood, plastics and metals with a safe and aesthetic bond.

## **ADVANTAGES**

- No welding process and metal buckling
- High load-resistant solutions
- No corrosion caused by screw holes and rivets
- Sleek design without visible clamps or screws
- One solution for all process materials
- Easy and fast assembly process

### **PRODUCT FEATURES**

- Structural adhesives and sealants
- Gap filling and short handling time with the 2-component technology of Sikaflex®-953 and SikaFast®-5211 NT
- Suitable for a wide range of substrates
- Optimized both for large and small scale industrial applications
- SikaPower®-4588: warm-applied and heat-curing adhesive with very high wash-out resistance