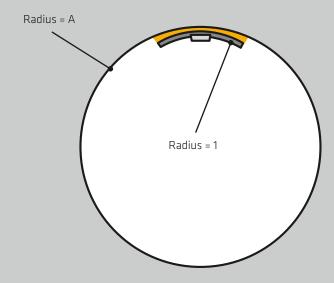

## **ADVANTAGES**

- Only one reinforcement part for any diameter of lamp housing instead of many reinforcements
- Gap filling to compensate the different radius
- No welding process or unaesthetic mechanical fixtures
- Modern and smooth look