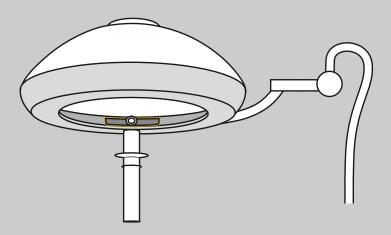

## SOLUTIONS FOR BONDING AND SEALING IN THE LIGHTING INDUSTRY

Sika technologies are suitable to bond the most common substrates used for industrial applications, while meeting the most demanding customer requirements, providing competitive advantages and long-term results. Manufacturers of surgical lamps, for example, use Sika solutions to bond aluminum reinforcements inside aluminum lampshade, ensuring thus reliability, durability and aesthetic appeal.

Bonding of aluminum reinforcement to aluminum case with SikaPower®-4720. Before painting process, SikaPower®-4588 is advised.

Structural bonding of different pre-coated substrates with Sikafast®-5211, -5215 or -5221 NT. Choice depending on requested open time.