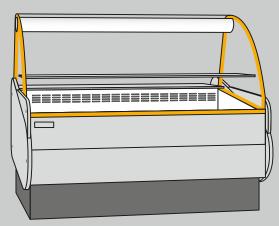

Structural bonding and sealing of organic glass on metal frame with **Sikaflex®-260 N**. For applications requiring food approval, **Sikaflex®-522** can be used for sealing or Sikaflex®-551 for sealing and bonding. Reliable assembly of displays and small components in plastics and metals with **SikaFast®-5215 NT**. Body removable sealing with **SikaLastomer®-710**.