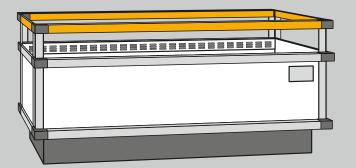

Structural bonding and sealing of organic glass on metal frame with **Sikaflex®-260 N**. For applications requiring food approval, **Sikaflex®-522** can be used for sealing or Sikaflex®-551 for sealing and bonding. Reliable assembly of displays and small components in plastics and metals with **SikaFast®-5215 NT**. Body removable sealing with **SikaLastomer®-710**.