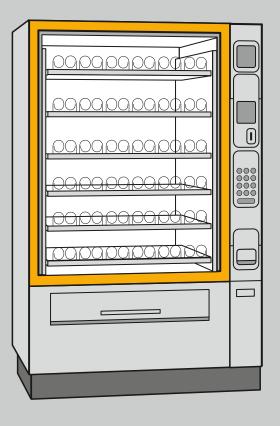

# VENDING MACHINES AND STORE REFRIGERATORS ASSEMBLY SOLUTIONS

**BUILDING TRUST** 

Structural bonding and sealing of organic glass on metal frame with **Sikaflex®-260 N**. For applications requiring food approval, **Sikaflex®-522** can be used for sealing or Sikaflex®-551 for sealing and bonding. Reliable assembly of displays and small components in plastics and metals with **SikaFast®-5215 NT**. Body removable sealing with **SikaLastomer®-710**.