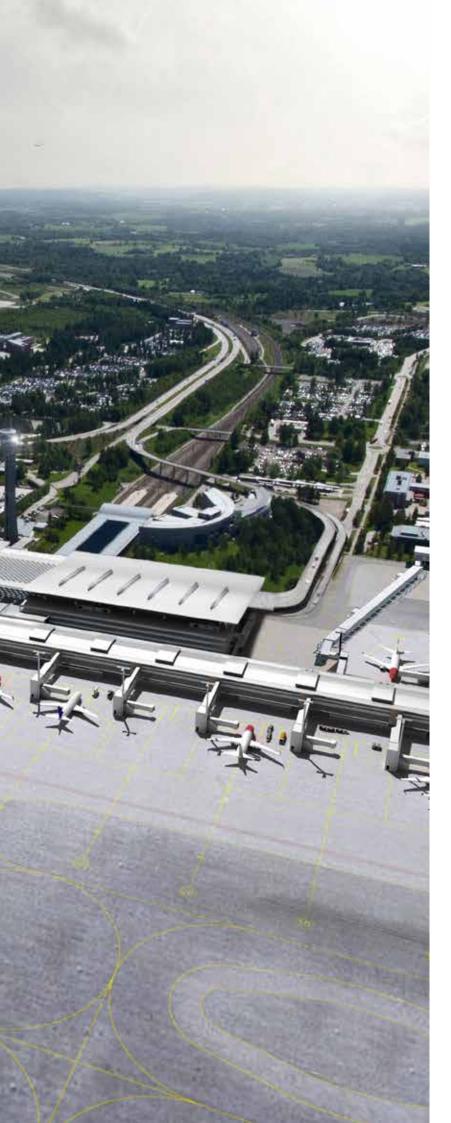

At a cost of 14 billion NOK (approx.. EURO 1,5 billion) the expansion includes extension of the existing terminal with a new pier and a new departure and arrival hall. According to the plan, the new Oslo Airport will be completed in 2017 allowing 28 million passengers to travel to and from the airport every year.

THE ARCHITECTURE AND PLANNING of the expansion represents a further development of Norwegian building traditions, with extensive use of natural materials and simple, down-to-earth solutions. As building owner OSL is pointing out: "we want our terminal expansion to set a good example with regard to the environment.