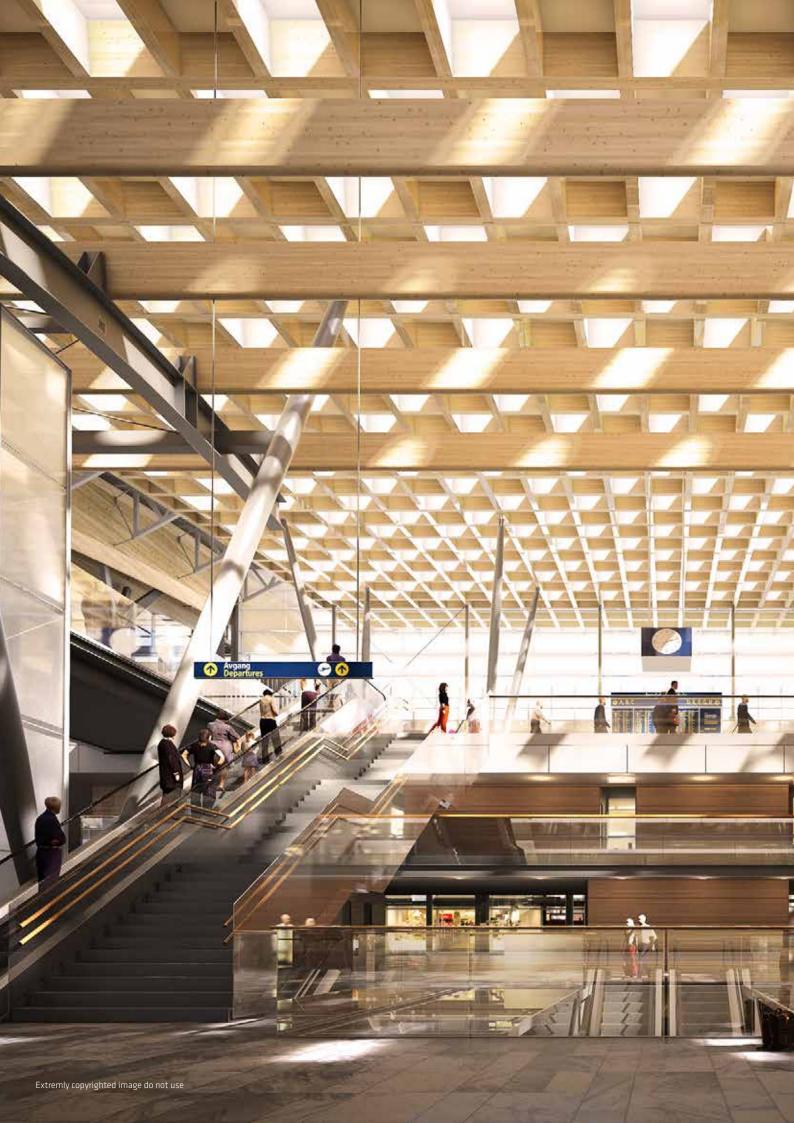

At a cost of 14 billion NOK (approx.. EURO 1,5 billion) the expansion includes extension of the existing terminal with a new pier and a new departure and arrival hall. According to the plan, the new Oslo Airport will be completed in 2017 allowing 28 million passengers to travel to and from the airport every year.

THE ARCHITECTURE AND PLANNING of the expansion represents a further development of Norwegian building traditions, with extensive use of natural materials and simple, down-to-earth solutions. As building owner OSL is pointing out: "we want our terminal expansion to set a good example with regard to the environment.

We have a particular focus on renewable energy and greenhouse gas emissions." The project has a goal of achieving the environmental classification BREEAM-NOR 'Excellent'. The demanding requirements of BREEAM-NOR select the best products and solutions.