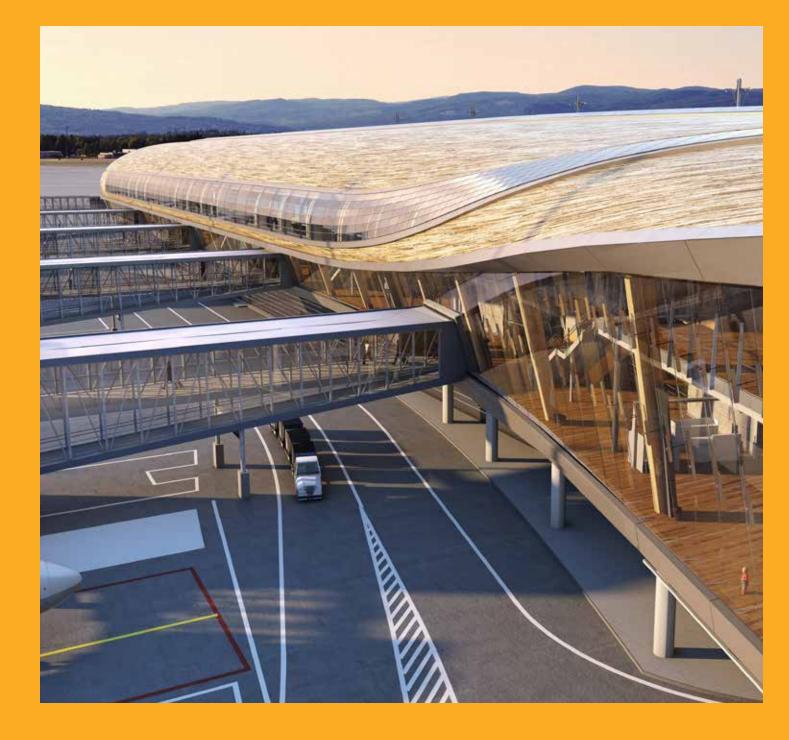

At a cost of 14 billion NOK (approx.. EURO 1,5 billion) the expansion includes extension of the existing terminal with a new pier and a new departure and arrival hall. According to the plan, the new Oslo Airport will be completed in 2017 allowing 28 million passengers to travel to and from the airport every year.

THE ARCHITECTURE AND PLANNING of the expansion represents a further development of Norwegian building traditions, with extensive use of natural materials and simple, down-to-earth solutions. As building owner OSL is pointing out: "we want our terminal expansion to set a good example with regard to the environment.