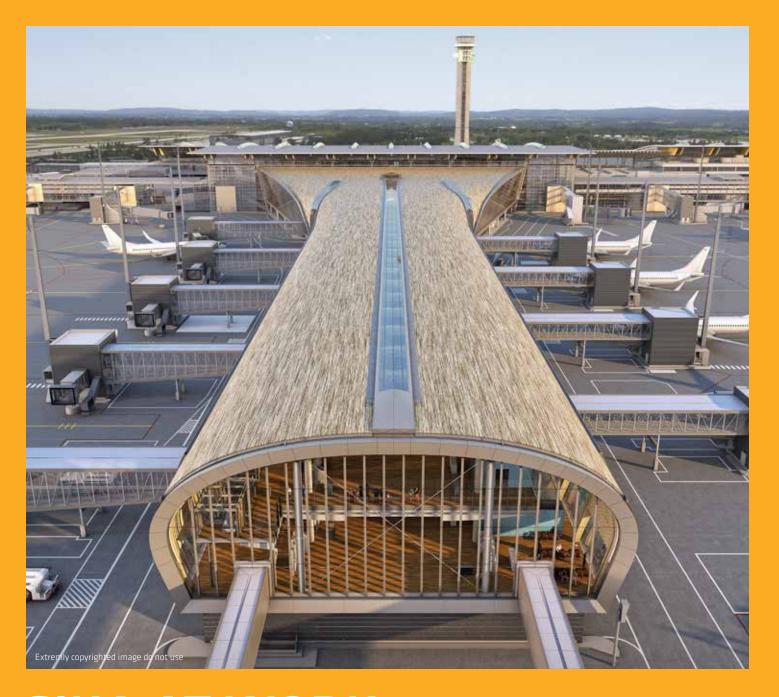

## CONTENT

**05** Project description

**07** Project requirement

**09** Product range

**THE MAIN AIRPORT AT GARDERMOEN**, about 60 km from the center of Oslo, was buildt in the period 1994 – 1998, and allows today 23 million passengers to travel to and from annually. Today the capacity of Oslo Airport is fully utilized, and it was therefore decided in 2010 to expand the airport to meet the future demands.

At a cost of 14 billion NOK (approx.. EURO 1,5 billion) the expansion includes extension of the existing terminal with a new pier and a new departure and arrival hall. According to the plan, the new Oslo Airport will be completed in 2017 allowing 28 million passengers to travel to and from the airport every year.

THE ARCHITECTURE AND PLANNING of the expansion represents a further development of Norwegian building traditions, with extensive use of natural materials and simple, down-to-earth solutions. As building owner OSL is pointing out: "we want our terminal expansion to set a good example with regard to the environment.