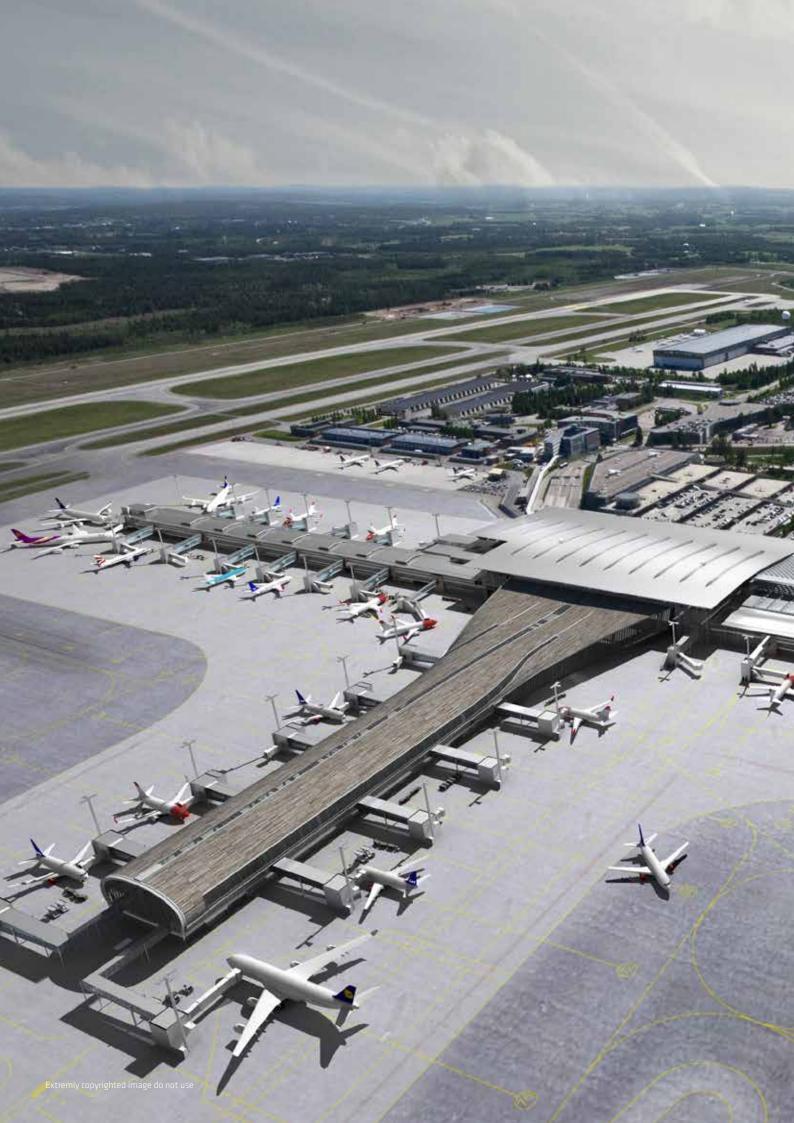

At a cost of 14 billion NOK (approx.. EURO 1,5 billion) the expansion includes extension of the existing terminal with a new pier and a new departure and arrival hall. According to the plan, the new Oslo Airport will be completed in 2017 allowing 28 million passengers to travel to and from the airport every year.

THE ARCHITECTURE AND PLANNING of the expansion represents a further development of Norwegian building traditions, with extensive use of natural materials and simple, down-to-earth solutions. As building owner OSL is pointing out: "we want our terminal expansion to set a good example with regard to the environment.