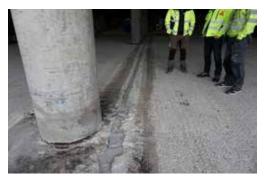

| CUSTOMER            | PRODUCT                                       |
|---------------------|-----------------------------------------------|
| Unicon              | Sika Viscocrete GM-700                        |
| Spenncon (Consolis) | Sika Viscocrete PC-35                         |
| Spenncon (Consolis) | SikaHyflex-250 Facade                         |
| Skanska             | Antisol-ES                                    |
| Øyan & Schie        | Sikaflex AT Connection                        |
| Parkett Partner     | Sikabond-52 Parquet                           |
| Profil Team         | Sikasil SG-500, Sikasil SG-20, Sikasil WS-305 |
| Optimera            | Sikaflex 11FC+ and SikaTack panel tape        |
| Opticon             | Sikadur-32                                    |
|                     |                                               |