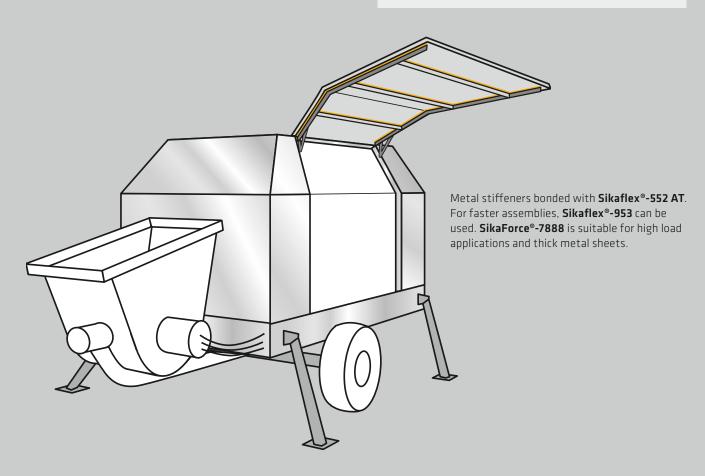

#### **ADVANTAGES**

- Modern look and a smooth surface without screws or rivets
- Material savings due to the potential use of thinner metal sheets
- No corrosion caused by screw and rivet holes
- Damping of vibrations and noise due to the elastic properties of Sikaflex®-552 and Sikaflex®-953

### **PRODUCT FEATURES**

- Structural bond
- Weatherproof
- Suitable for a wide range of substrates
- Optimized for large and small scale industrial applications
- Gap filling and fast handling properties with Sikaflex®-953 and SikaForce®-7888 thanks to the 2-component technology